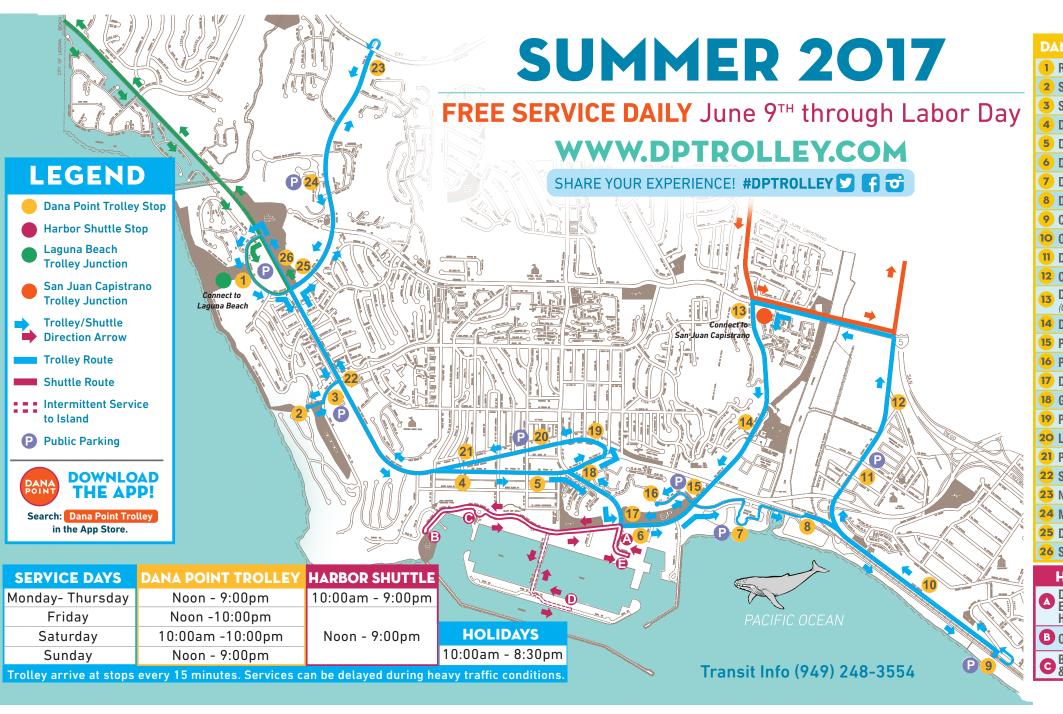

## DANA POINT TROLLEY STOP LOCATION

- Ritz Carlton Dr./Resort (Connection to Laguna Beach)
- 2 Strands Beach Parking Lot
- 3 Selva Rd/PCH South
- 4 Del Prado/Ruby Lantern
- 5 Del Prado/Violet Lantern
- **6** Dana Point Harbor Drive Southbound
- **7 Doheny State Beach** (1 of 2 stops within Doheny)
- 8 Double Tree/Doheny State Beach (2 of 2 stops within Doheny)
- 9 Capistrano Beach Park/Palisades Dr.
- Olamendi's/Coast Hwy Beach Access
- Doheny Village/Doheny Park Road
- 12 Camino Capistrano (Costco Shopping Center)
- Del Obispo/ Stonehill (Albertsons Shopping Center)
  (Connection to San Juan Capistrano)
- 14 Dana Point Community Center
- 15 Park Lantern/Dana Point Harbor Drive
- 16 Park Lantern/Laguna Cliffs Marriott
- Dana Point Harbor Drive- Northbound
- 18 Golden Lantern/Del Prado (Ralphs Shopping Center)
- 19 PCH/Alcazar
- 20 La Plaza Park/PCH
- 21 PCH/Ruby Lantern
- 22 Selva Rd./PCH North
- 23 Niguel Rd/Camino del Avion (Monarch Beach Promenade)
- 24 Monarch Beach Resort/Niguel Rd.
- 25 Dana Point Library/Niguel Rd.
- 26 Sea Terrace Park/PCH

## HARBOR SHUTTLE STOP LOCATION

- Dana Point Harbor Entrance/Dana Point Harbor Drive
  - or oint Catalina Express Shuttle Service Stop/ Island Way
- **B** Ocean Institute
- Baby Beach/ OC Sailing & Event Center
- Harbor/Retail/ Restaurants/ Golden Lantern